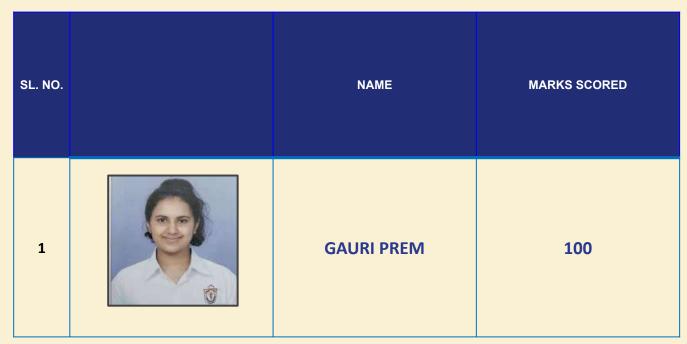

--|--------------|
| 1       | GURUNITHYAN R  | 100          |
| 2       | GEET A KARTHIK |              |



#### Delhi Public School Bangalore North SUBJECT WISE TOPPER 037 - PSYCHOLOGY

| SL. NO. | NAME                | MARKS SCORED |
|---------|---------------------|--------------|
| 1       | SANJANA PRABHAKARAN | 100          |



#### Delhi Public School Bangalore North SUBJECT WISE TOPPER 039 - SOCIOLOGY

| SL. NO. | NAME             | MARKS SCORED |
|---------|------------------|--------------|
| 1       | ANUSHKA S        | 98           |
| 2       | A SHREYA LAKSHMI |              |



#### Delhi Public School Bangalore North SUBJECT WISE TOPPER

#### **065 - INFORMATICS PRACTICES**





### Delhi Public School Bangalore North SUBJECT WISE TOPPER

#### 048 - PHYSICAL EDUCATION





#### Delhi Public School Bangalore North SUBJECT WISE TOPPER 049 - PAINTING

| SL. NO. | NAME                 | MARKS SCORED |
|---------|----------------------|--------------|
| 1       | PALLAVI SURAPANENI   |              |
| 2       | SAANVI KARGODE SURAJ |              |
| 3       | ESHANI DWIVEDI       | 98           |
| 4       | DIYA MERIAM BINOD    |              |
| 5       | DAKSHA S             |              |



#### Delhi Public School Bangalore North SUBJECT WISE TOPPER 066 - ENTREPRENEURSHIP





#### Delhi Public School Bangalore North SUBJECT WISE TOPPER 074 - LEGAL STUDIES





#### Delhi Public School Bangalore North SUBJECT WISE TOPPER 021 – APPLIED MATHS