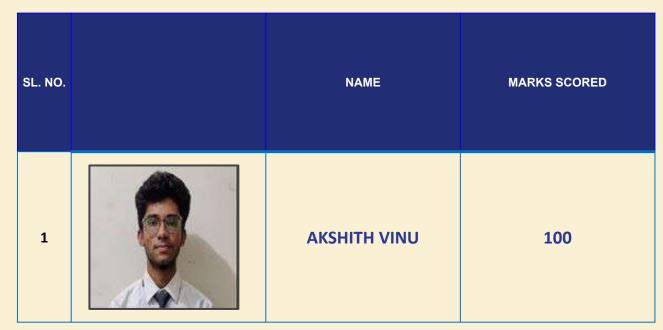

#### Delhi Public School Bangalore North SUBJECT WISE TOPPER 042 - PHYSICS

| SL. NO. | NAME             | MARKS SCORED |
|---------|------------------|--------------|
| 1       | ASHITA SINGH     |              |
| 2       | CHIRAAYU REDDY M |              |
| 3       | AKSHITH VINU     | 98           |
| 4       | ARNAV VARGHESE   |              |
| 5       | ARUSHI VAIDYA    |              |