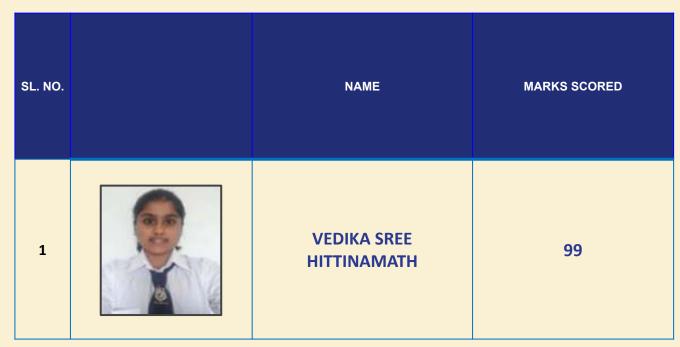

Grade XII SCHOOL TOPPERS 2022-23

| POSITION | NAME                       | STREAM     | TOTAL MARKS | PERCENTAGE |
|----------|----------------------------|------------|-------------|------------|
|          |                            |            |             |            |
| I        | VEDIKA SREE<br>HITTINAMATH | HUMANITIES | 492         | 98.4       |
| II       | AMBUJA RANI                | HUMANITIES | 490         | 98         |
| н        | ASHITA SINGH               | SCIENCE    | 490         | 98         |

Grade XII HUMANITIES TOPPERS 2022-23

| POSITION | NAME                       | TOTAL MARKS | PERCENTAGE |
|----------|----------------------------|-------------|------------|
|          | VEDIKA SREE<br>HITTINAMATH | 492         | 98.4       |
| II       | AMBUJA RANI                | 490         | 98         |
|          | ANUSHKA S                  | 488         | 97.6       |
| •••      | SANJANA<br>PRABHAKARAN     | 488         | 97.6       |

#### Delhi Public School Bangalore North SUBJECT WISE TOPPER 027 - HISTORY

| SL. NO. | NAME                       | MARKS SCORED |
|---------|----------------------------|--------------|
| 1       | GURUNITHYAN R              |              |
| 2       | VEDIKA SREE<br>HITTINAMATH | 100          |
| 3       | HIMANI MALHOTRA            | 100          |
| 4       | A SHREYA LAKSHMI           |              |