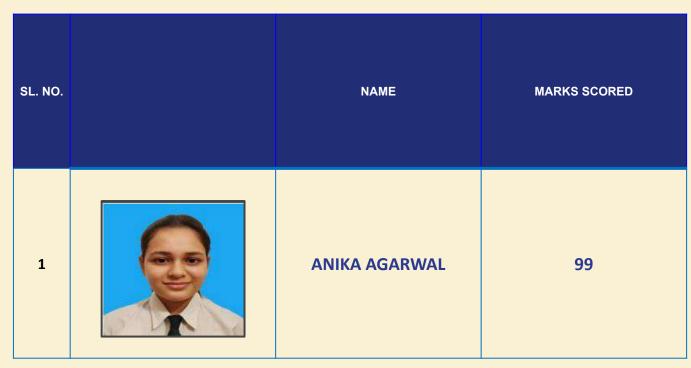

#### Delhi Public School Bangalore North SUBJECT WISE TOPPER 301- ENGLISH

#### Delhi Public School Bangalore North SUBJECT WISE TOPPER 055 - ACCOUNTANCY

| SL. NO. | NAME            | MARKS SCORED |
|---------|-----------------|--------------|
| 1       | NANDITA SHANKAR |              |
| 2       | DEDEEPYA ELLURI | 99           |
| 3       | SAMRIDDHI PAHWA |              |