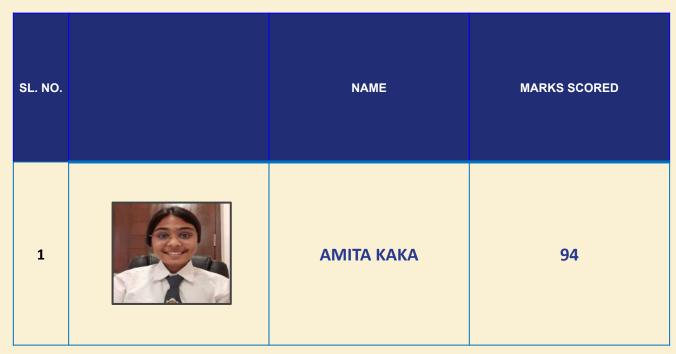

#### Delhi Public School Bangalore North Grade XII COMMERCE TOPPERS 2022-23

| POSITION | NAME            | TOTAL MARKS | PERCENTAGE |
|----------|-----------------|-------------|------------|
| I        | DEDEEPYA ELLURI | 487         | 97.4       |
| II       | VARSHA N KUMAR  | 485         | 97         |
|          | ΑΜΙΤΑ ΚΑΚΑ      | 484         | 96.8       |

#### Delhi Public School Bangalore North SUBJECT WISE TOPPER 054 – BUSINESS STUDIES

| SL. NO. | NAME         | MARKS SCORED |
|---------|--------------|--------------|
| 1       | ΑΜΙΤΑ ΚΑΚΑ   | 100          |
| 2       | TANYA BANSAL |              |