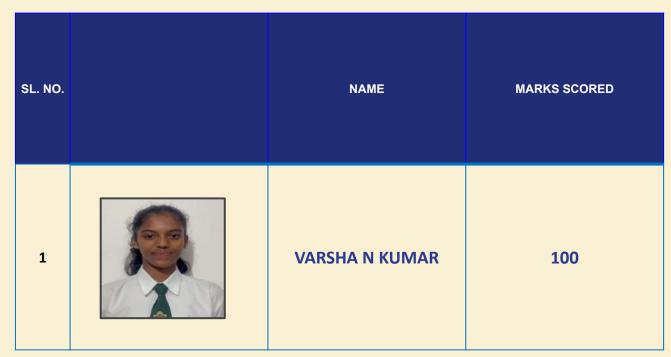

#### Delhi Public School Bangalore North Grade XII COMMERCE TOPPERS 2022-23

| POSITION | NAME            | TOTAL MARKS | PERCENTAGE |
|----------|-----------------|-------------|------------|
| I        | DEDEEPYA ELLURI | 487         | 97.4       |
| II       | VARSHA N KUMAR  | 485         | 97         |
|          | ΑΜΙΤΑ ΚΑΚΑ      | 484         | 96.8       |